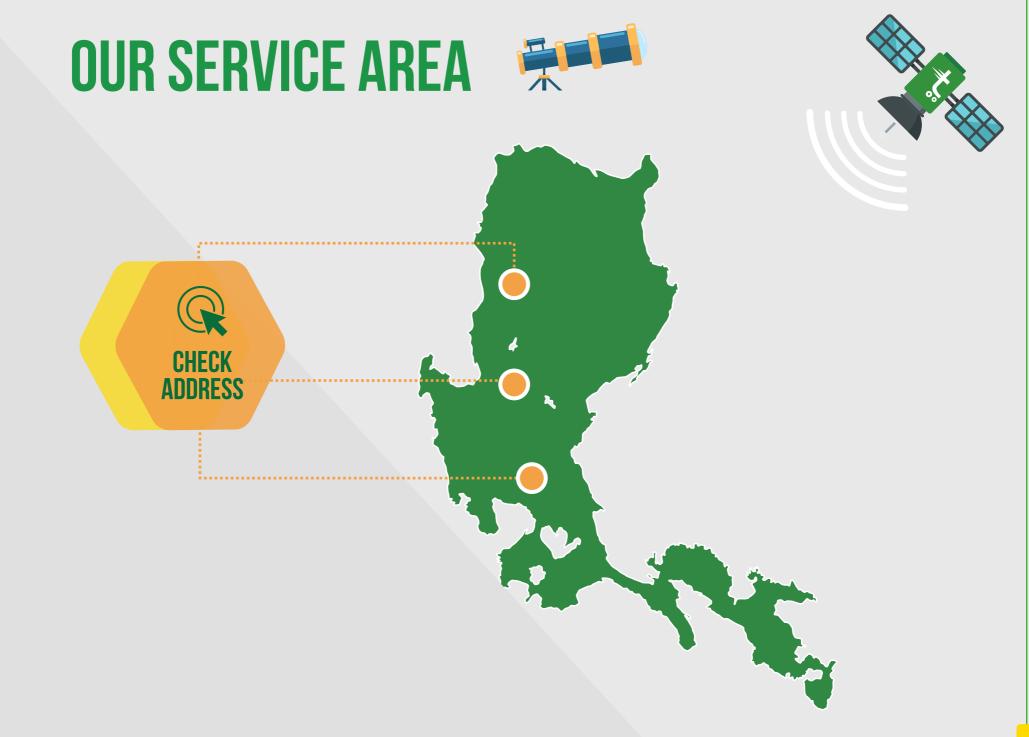

# **transportify** BUSINESS PROGRAM

Transportify is a full service logistics solution powered by sophisticated technology that allows your business to book and manage FTL transport of goods and cargo.

Our wide selection of heavy trucks down to compact vehicles will pickup anywhere in Mega Manila, Pampanga & Baguio and deliver anywhere in Luzon.