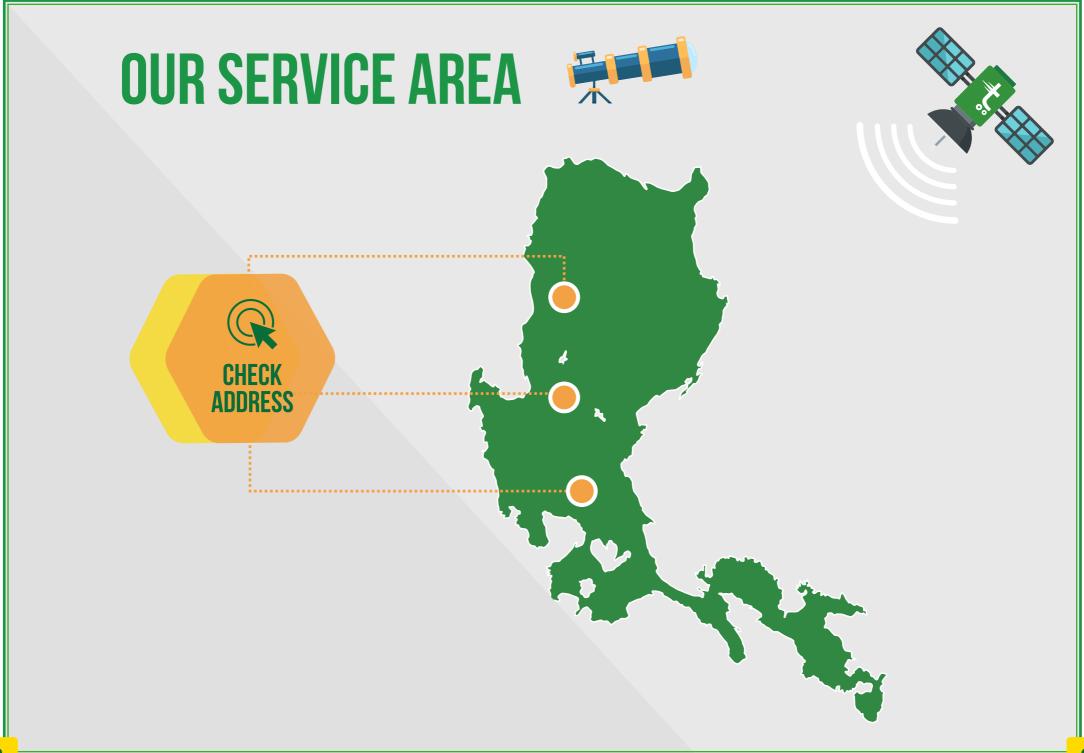

# WE ARE

Transportify is a full service logistics solution powered by sophisticated technology that allows your business to book and manage FTL transport of goods and cargo.

Our wide selection of heavy trucks down to compact vehicles will pickup anywhere in Mega Manila, Pampanga & Baguio and deliver anywhere in Luzon.