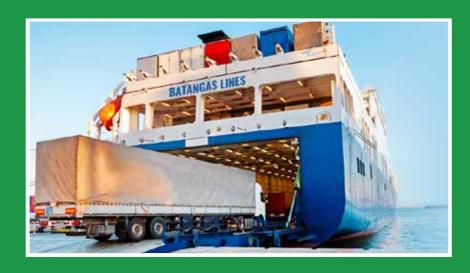

### INTERISLAND #==

Interisland service is a trucking service that enables deliveries between locations that are entirely separated by water. Transportify's interisland service utilizes ferry boats, more commonly known as ROROs, for our vehicles to cross such bodies of water.

Transportify interisland service allows customers to book trucks to deliver from anywhere in Luzon and Cebu to key cities in Visayas and Mindanao.