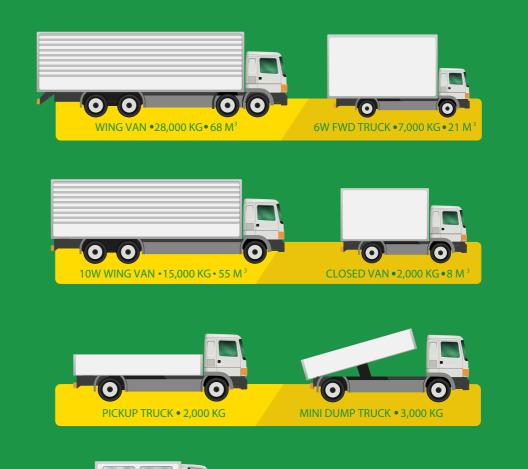

## WE ARE

Transportify is a full service logistics solution powered by sophisticated technology that allows your business to book and manage FTL & LTL transport of goods and cargo.

Our wide selection of heavy trucks down to compact vehicles will pickup and deliver anywhere in Luzon and VisMin.

## **OUR PRICES**

Choose between our FTL whole vehicle and LTL partial load services, each with its own price method.

#### **WHOLE VEHICLE**

#### **QUICK & SCHEDULE**

Starting price plus price per km

#### **FULL DAY**

Fixed price for 10 hours

**PARTIAL LOAD** 

Price based on size, weight, & km distance