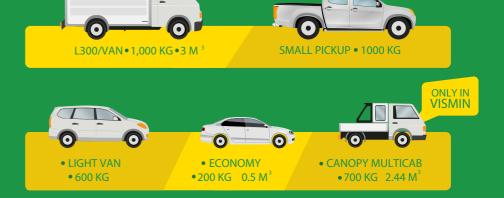

## WE ARE

Transportify is a full service logistics solution powered by sophisticated technology that allows your business to book and manage FTL & LTL transport of goods and cargo.

Our wide selection of heavy trucks down to compact vehicles will pickup and deliver anywhere in Luzon and VisMin.

## **OUR PRICES**

Choose between our FTL whole vehicle and LTL partial load services, each with its own price method.

#### **WHOLE VEHICLE**

#### **QUICK & SCHEDULE**

Starting price plus price per km

#### **FULL DAY**

Fixed price for 10 hours

**PARTIAL LOAD** 

Price based on size, weight, & km distance