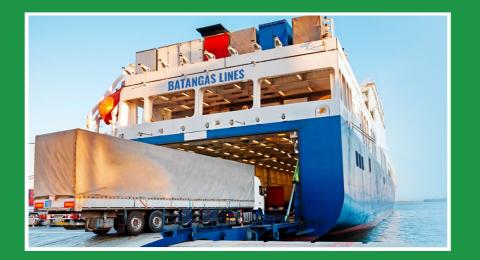

### INTERISLAND \_\_\_\_\_

Interisland service is a trucking service that enables deliveries between locations that are entirely separated by water. Transportify's interisland service utilizes ferry boats, more commonly known as ROROs, for our vehicles to cross such bodies of water.

Transportify interisland service allows customers to book trucks to deliver from anywhere in Luzon and Cebu to key cities in Visayas and Mindanao.