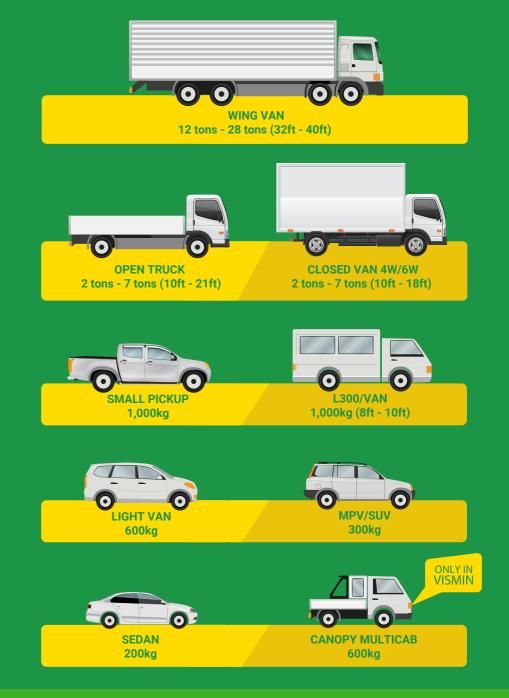

## **OUR PRICES**

Choose between our FTL whole vehicle and LTL send cargo services, each with its own price method.

#### **BOOK VEHICLE**

#### **QUICK & SCHEDULE**

Starting price plus price per km

#### **FULL DAY**

Fixed price for 10 hours

#### **SEND CARGO**

Price based on mode of shipment, types of goods, value of the item, and dimensions & weight.