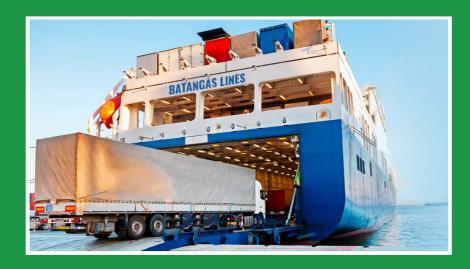

# INTERISLAND #==

Interisland service is a trucking service that enables deliveries between locations that are entirely separated by water. Transportify's interisland service utilizes ferry boats, more commonly known as ROROs, for our vehicles to cross such bodies of water.

Transportify interisland service allows customers to book trucks to deliver from anywhere in Luzon and Cebu to key cities in Visayas and Mindanao.