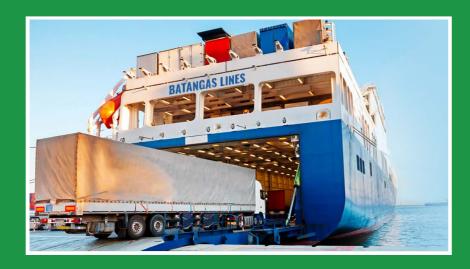

### INTERISLAND #==

Interisland service is a trucking service that enables deliveries between locations that are entirely separated by water. Transportify's interisland service utilizes ferry boats, more commonly known as ROROs, for our vehicles to cross such bodies of water.

Transportify interisland service allows customers to book trucks to deliver from anywhere in Luzon and Cebu to key cities in Visayas and Mindanao.