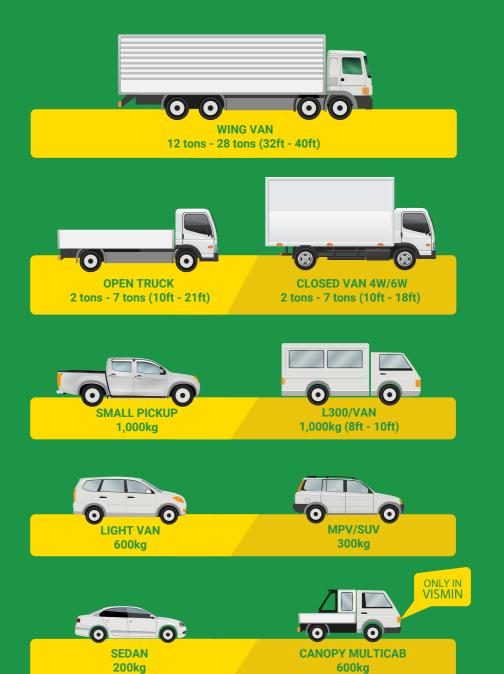

r instruction customized **Process Mapping** for your requirements Prominently displayed in Your Logo app signature section Specialty dashboard for **Enterprise Dashboard** batch management Custom KPI dashboard **Custom Analytics** just for you Document Return available PAID

in Luzon and Cebu

Document Return\*

Php 80.00 min per booking (Insured, scheduled return)

### **GET STARTED**



FREE TO JOIN AND **LEAVE ANYTIME** 



**NO PROGRAM OR MEMBER FEES** 



MOST PROGRAM **BENEFITS ARE FREE** 



**MONTHLY ACTIVITY REQUIREMENT** 



#### **APPLY FOR YOUR BUSINESS HERE**

To remain in the program and continuing reaping its many free benefits, you must maintain minimum activity for three months of 10 bookings or Php 5,000 worth of transactions reflected on the billing.



## OUR FLEET









### **OUR PRICES**



Choose between our FTL whole vehicle and LTL send cargo services, each with its own price method.

#### **BOOK VEHICLE**



#### **QUICK & SCHEDULE**

Starting price plus price per km



#### **FULL DAY**

Fixed price for 10 hours

#### **SEND CARGO**



Price based on mode of shipment, types of goods, value of the item, and dimensions & weight.



### INTERISLAND #==





Interisland service is a trucking service that enables deliveries between locations that are entirely separated by water. Transportify's interisland service utilizes ferry boats, more commonly known as ROROs, for our vehicles to cross such bodies of water.

Transportify interisland service allows customers to book trucks to deliver from anywhere in Luzon and Cebu to key cities in Visayas and M